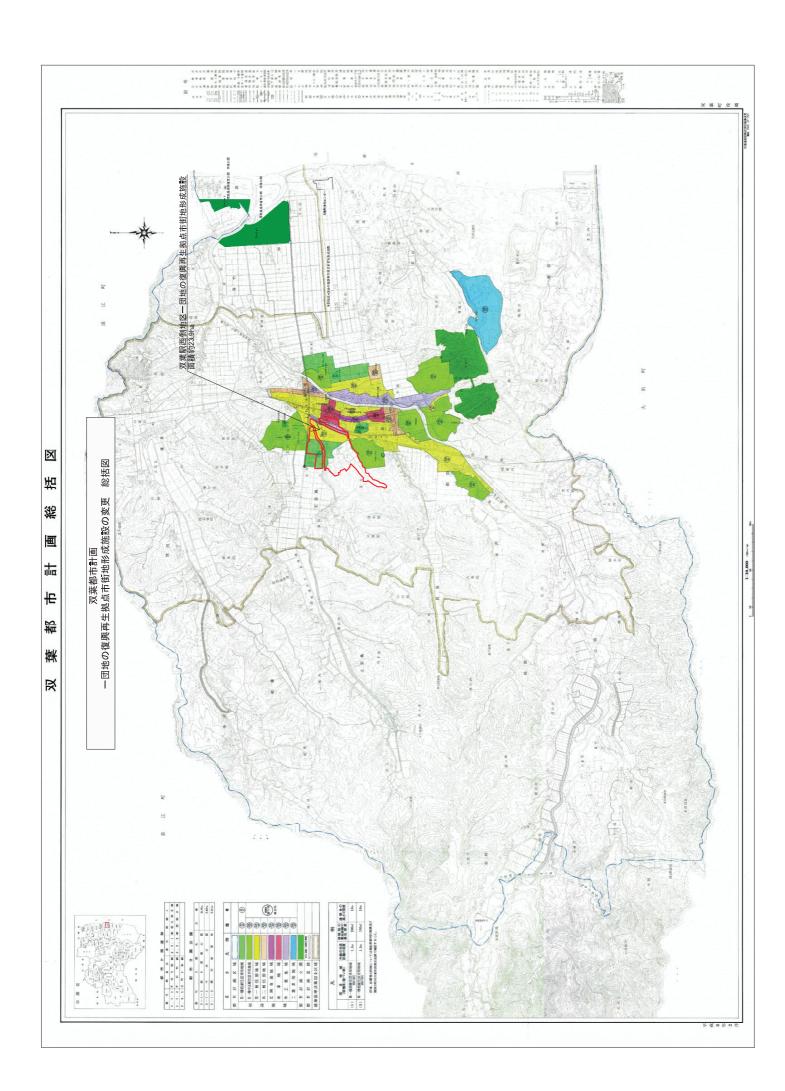

## 双葉都市計画一団地の復興再生拠点市街地形成施設の変更(双葉町)

都市計画双葉駅西側地区一団地の復興再生拠点市街地形成施設を次のとおり追加する。

| 名 称                          |              |          | 双葉駅西側地区一団地の復興再生拠点市街地形成施設                                                |    |                                                    |                                    |          |                   |  |
|------------------------------|--------------|----------|-------------------------------------------------------------------------|----|----------------------------------------------------|------------------------------------|----------|-------------------|--|
| 位置                           |              |          | 双葉郡双葉町大字長塚字原田、蛭子堂、町西及び深谷、大字新山<br>字東舘、大字下羽鳥字益田                           |    |                                                    |                                    |          |                   |  |
| 面積                           |              |          | 約23. 9ha                                                                |    |                                                    |                                    |          |                   |  |
| 位置及び規模                       |              | 特定公益的施設  | 約 5.8ha                                                                 | ì  | 官民複合施設、町民交流施設等を地区の中心となる東西駅前及び戸建住宅地と連担する地区南西部に配置する。 |                                    |          |                   |  |
|                              | 住宅・特定公益的施設   |          | 約 0.7ha                                                                 | 備考 | 住宅、商業施設等を地区の中心となる西側<br>駅前に配置する。                    |                                    |          |                   |  |
|                              | 住宅施設         |          | 約 9.5 ha                                                                | •  |                                                    | 住宅等を住環境やコミュニティ形成に配慮して適宜配置する。       |          |                   |  |
|                              | 特定公益的・特定業務施設 |          | 約 0.4ha                                                                 | ì  | 商業                                                 | 所業施設、業務施設等を既成市街地と連担<br>る東側駅前に配置する。 |          |                   |  |
|                              | 特定公共施設       | 道路       | 種 別 名利                                                                  |    | 尔                                                  | 幅員                                 | 延長       | 備考                |  |
|                              |              |          | 区画道路 · 步行者専用道路                                                          |    |                                                    | 15~4<br>m                          | 約 4,860n | 駅東西に交通広<br>場を配置する |  |
|                              |              |          | 地区に隣接する都市計画道路3・5・6長塚中野復興シンボルロ                                           |    |                                                    |                                    |          |                   |  |
|                              |              |          | ードを主要な動線とし、区画道路及び歩行者専用道路を配置する。                                          |    |                                                    |                                    |          |                   |  |
|                              |              | 公園及び緑地   | 公園を適宜設置する。                                                              |    |                                                    |                                    |          |                   |  |
|                              |              | その他の公共施設 | 水路 約0.1ha<br>下水道 ①雨水:調整池を経由して既設排水路へ放流する。<br>②汚水:汚水処理施設により処理し既設排水路へ放流する。 |    |                                                    |                                    |          |                   |  |
|                              |              |          | 上水道 双葉地方水道企業団により供給する。                                                   |    |                                                    |                                    |          |                   |  |
|                              |              | 小計       | 約7. 5 ha                                                                |    |                                                    |                                    |          |                   |  |
|                              |              |          | 住宅施<br>(戸建住宅に                                                           | -  | 特定公益的 · 特定業務施設                                     |                                    | -        | 左記以外の施設           |  |
| 建築物の延べ面積の敷地面積<br>に対する割合の最高限度 |              |          | 60/100                                                                  |    |                                                    | 400/100                            |          | 200/100           |  |
| 建築物の建築面積の敷地面積<br>に対する割合の最高限度 |              |          | 40/100                                                                  |    |                                                    | 80/100                             |          | 60/100            |  |
| 建築物の高さの最高限度                  |              |          | 10m                                                                     |    | _                                                  |                                    |          | _                 |  |

「区域は計画図表示のとおり」

## 都市計画の決定に係る土地の区域

1 新たに都市計画を決定する土地の区域

福島県双葉郡双葉町のうち

大字長塚字原田、蛭子堂、町西及び深谷の各一部の区域大字新山字東舘の一部の区域大字下羽鳥字益田の一部の区域