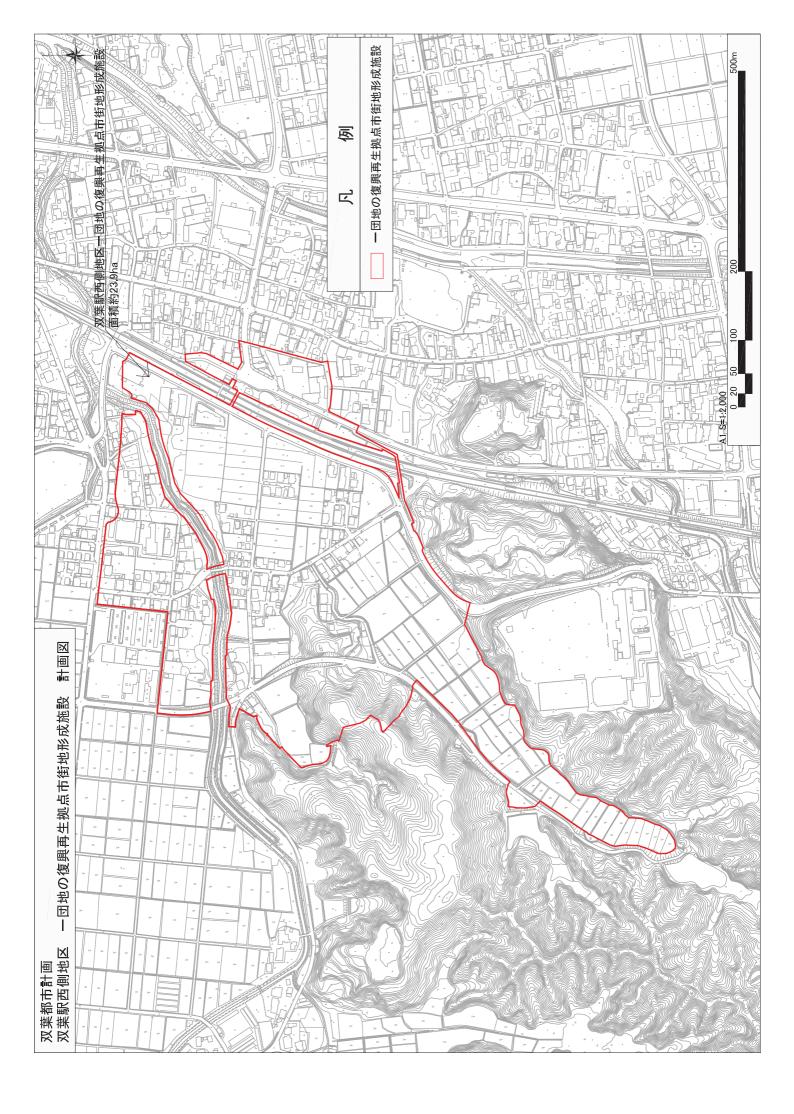

## 双葉都市計画一団地の復興再生拠点市街地形成施設の変更(双葉町)

都市計画双葉駅西側地区一団地の復興再生拠点市街地形成施設を次のとおり追加する。

| 名 称                          |              |          | 双葉駅西側地区一団地の復興再生拠点市街地形成施設                                                |    |                                                    |                                    |          |                   |  |
|------------------------------|--------------|----------|-------------------------------------------------------------------------|----|----------------------------------------------------|------------------------------------|----------|-------------------|--|
| 位置                           |              |          | 双葉郡双葉町大字長塚字原田、蛭子堂、町西及び深谷、大字新山<br>字東舘、大字下羽鳥字益田                           |    |                                                    |                                    |          |                   |  |
| 面積                           |              |          | 約23. 9ha                                                                |    |                                                    |                                    |          |                   |  |
| 位置及び規模                       |              | 特定公益的施設  | 約 5.8ha                                                                 | ì  | 官民複合施設、町民交流施設等を地区の中心となる東西駅前及び戸建住宅地と連担する地区南西部に配置する。 |                                    |          |                   |  |
|                              | 住宅・特定公益的施設   |          | 約 0.7ha                                                                 | 備考 | 住宅、商業施設等を地区の中心となる西側<br>駅前に配置する。                    |                                    |          |                   |  |
|                              | 住宅施設         |          | 約 9.5 ha                                                                | •  |                                                    | 住宅等を住環境やコミュニティ形成に配慮して適宜配置する。       |          |                   |  |
|                              | 特定公益的・特定業務施設 |          | 約 0.4ha                                                                 | ì  | 商業                                                 | 所業施設、業務施設等を既成市街地と連担<br>る東側駅前に配置する。 |          |                   |  |
|                              | 特定公共施設       | 道路       | 種 別 名利                                                                  |    | 尔                                                  | 幅員                                 | 延長       | 備考                |  |
|                              |              |          | 区画道路 · 步行者専用道路                                                          |    |                                                    | 15~4<br>m                          | 約 4,860n | 駅東西に交通広<br>場を配置する |  |
|                              |              |          | 地区に隣接する都市計画道路3・5・6長塚中野復興シンボルロ                                           |    |                                                    |                                    |          |                   |  |
|                              |              |          | ードを主要な動線とし、区画道路及び歩行者専用道路を配置する。                                          |    |                                                    |                                    |          |                   |  |
|                              |              | 公園及び緑地   | 公園を適宜設置する。                                                              |    |                                                    |                                    |          |                   |  |
|                              |              | その他の公共施設 | 水路 約0.1ha<br>下水道 ①雨水:調整池を経由して既設排水路へ放流する。<br>②汚水:汚水処理施設により処理し既設排水路へ放流する。 |    |                                                    |                                    |          |                   |  |
|                              |              |          | 上水道 双葉地方水道企業団により供給する。                                                   |    |                                                    |                                    |          |                   |  |
|                              |              | 小計       | 約7. 5 ha                                                                |    |                                                    |                                    |          |                   |  |
|                              |              |          | 住宅施<br>(戸建住宅に                                                           | -  | 特定公益的 · 特定業務施設                                     |                                    | -        | 左記以外の施設           |  |
| 建築物の延べ面積の敷地面積<br>に対する割合の最高限度 |              |          | 60/100                                                                  |    |                                                    | 400/100                            |          | 200/100           |  |
| 建築物の建築面積の敷地面積<br>に対する割合の最高限度 |              |          | 40/100                                                                  |    |                                                    | 80/100                             |          | 60/100            |  |
| 建築物の高さの最高限度                  |              |          | 10m                                                                     |    | _                                                  |                                    |          | _                 |  |

「区域は計画図表示のとおり」

## 都市計画の決定に係る土地の区域

1 新たに都市計画を決定する土地の区域

福島県双葉郡双葉町のうち

大字長塚字原田、蛭子堂、町西及び深谷の各一部の区域大字新山字東舘の一部の区域大字下羽鳥字益田の一部の区域